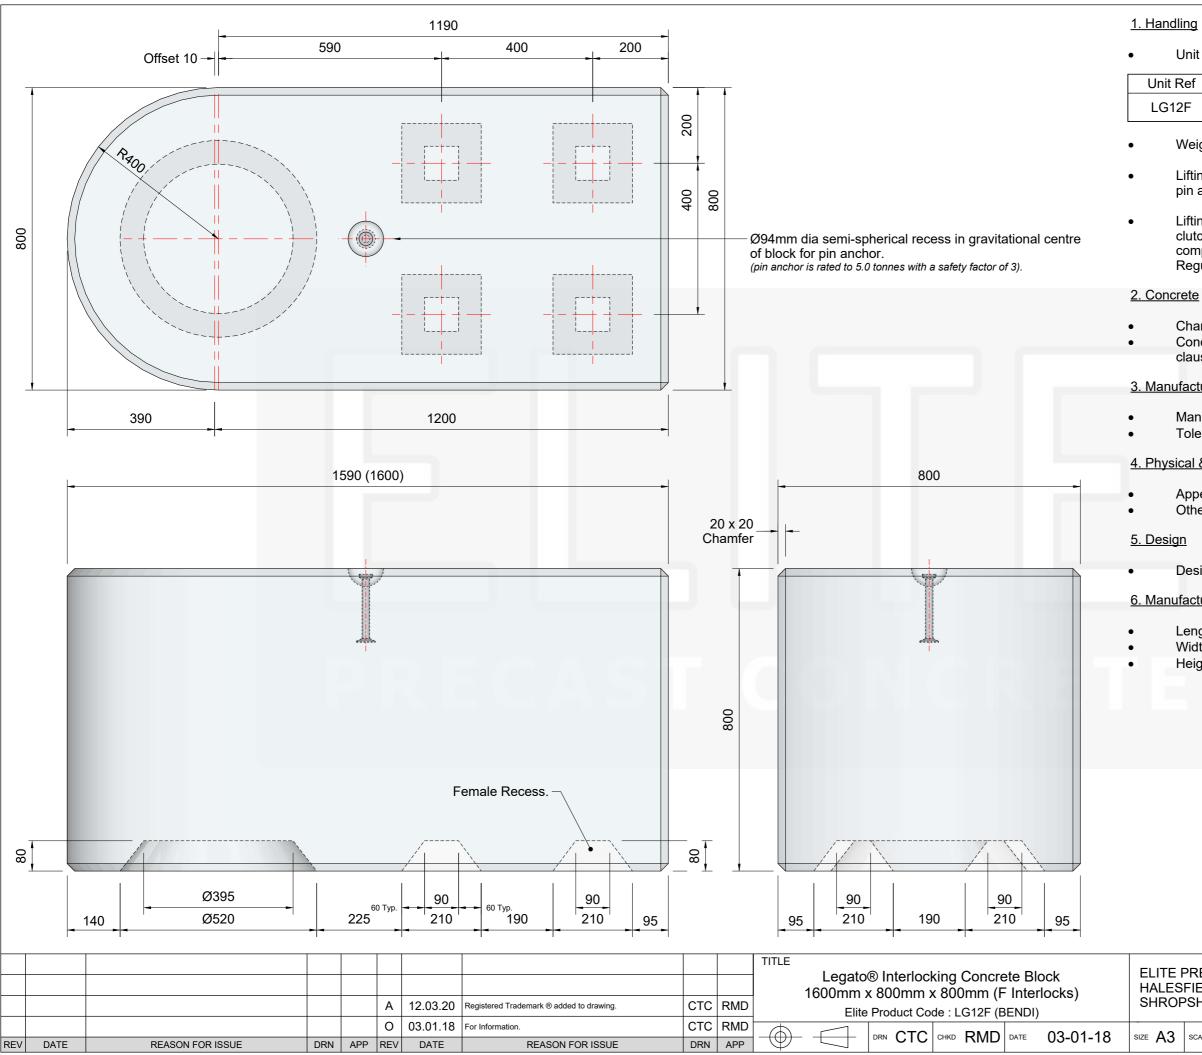

EPC-LEG-013\_A - 1600 x 800 x 800 (LG12F)

Unit Volume / Weight

| nit Ref | Volume (m <sup>3</sup> ) | Weight (kg) |
|---------|--------------------------|-------------|
| G12F    | 0.939                    | 2,240       |

Weight is based on 2,350 kg/m<sup>3</sup>

Lifting system is by means of a 180mm long spherical pin anchor rated at 5.0 tonnes with a safety factor of 3.

Lifting is achieved by use of a 5.0t rated pin anchor ring clutch or combination ring clutch only and should comply with the Lifting Operation & Lifting Equipment Regulations 1998 (LOLER).

Characteristic 28 day cube strength = 50 N/mm<sup>2</sup> min. Concrete is Class A1 Fire Resistant in accordance with clause 4.3.4.4 of EN 13369

## 6. Manufacture Tolerances

| Length | ±5mm |
|--------|------|
| Width  | ±5mm |
| Height | ±5mm |